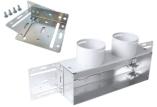

# **OPTIONAL ACCESSORIES (EXCLUDED)**

| Possible application of the | bracket |
|-----------------------------|---------|
|                             |         |

| Code        | Description                                                                                                                                                                                                                                                                                                                                                                                                                                               |
|-------------|-----------------------------------------------------------------------------------------------------------------------------------------------------------------------------------------------------------------------------------------------------------------------------------------------------------------------------------------------------------------------------------------------------------------------------------------------------------|
| VMADKITS100 | Bracket kit for mounting on plasterboard type walls or ceiling. The kit consists of two 1 mm thick galvanized steel L-shaped brackets each equipped with several round and slotted holes to be able to install the brackets in various ways and to be able to adjust the depth of the adapter relative to the fixing wall. There are 4 M6x12 bolts to secure the brackets on the adapter. Screws and dowels for fixing brackets on wall are not provided. |