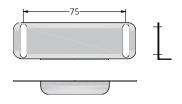

# DIMENSIONAL

Adapter 200x100x100 mm nom. with zn sheet metal body. thickness. 1 mm and PVC plate thick. 3 mm cod. VMAD20X10X10(75/90)

Note: Reversible adapter, with side attachment collar (from factory) GREY ø75 0 ø90

# **DIMENSIONAL**

Adapter 300x100x100 mm nom. with zn sheet metal body. thickness. 1 mm and PVC plate thick. 3 mm cod. VMAD30X10X10(75/90)

Note: Reversible adapter, with side attachment collar (from factory) GREY  $\emptyset 75~0~\emptyset 90$ 

# DIMENSIONAL

400x100x100 mm nom. adapter with zn sheet metal body. thickness. 1 mm and PVC plate thick. 3 mm cod. VMAD40X10X10(75/90)

Note: Reversible adapter, with side attachment collar (from factory) GREY ø75 0 ø90