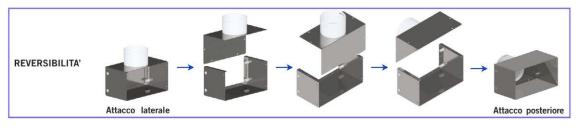

#### **REVERSIBILITY OF ADAPTERS:**

The adapter consists of a first piece of sheet metal (body) bent to match a second piece of anti-condensation PVC (plate). The base and cover are screwed together at the factory,

subject to the interposition of rubber sealing gasket; the connection can be easily taken by the installer from "side" to "rear "to make any kind of installation by the operations shown: