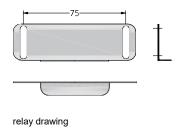

relay drawing

magnet detail

| Code           | Description                                                                                                                                                      | Flow rate at 1 m/s [m 3 /h] | Dim. nominal |
|----------------|------------------------------------------------------------------------------------------------------------------------------------------------------------------|-----------------------------|--------------|
| -B/01200X100BM |                                                                                                                                                                  | 40                          | 200x100      |
| -B/01300X100BM | <ul> <li>RAL9010 PVC vent with magnet kit included (consisting of no. 2 relays in<br/>Galvanized sheet metal, screws and by no. 2 magnets already glu</li> </ul> | 61<br>led on the nozzle).   | 300x100      |
| -B/01400X100BM |                                                                                                                                                                  | 83                          | 400x100      |