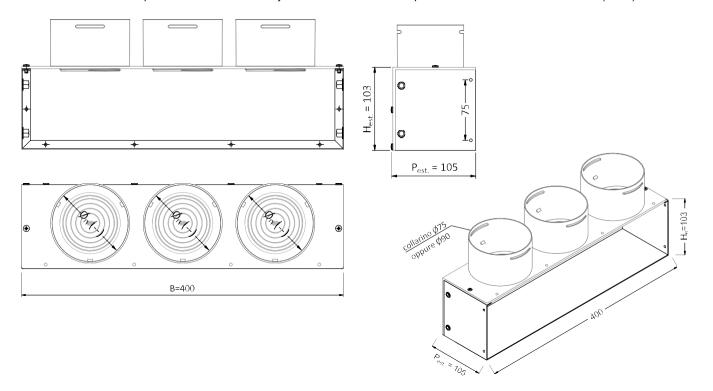

# DIMENSIONAL

400x100x100 mm nom. adapter with zn sheet metal body. thickness. 1 mm and PVC plate thick. 3 mm cod. VMAD40X10X10(75/90)

Note: Reversible adapter, with side attachment collar (from factory) GREY ø75 0 ø90