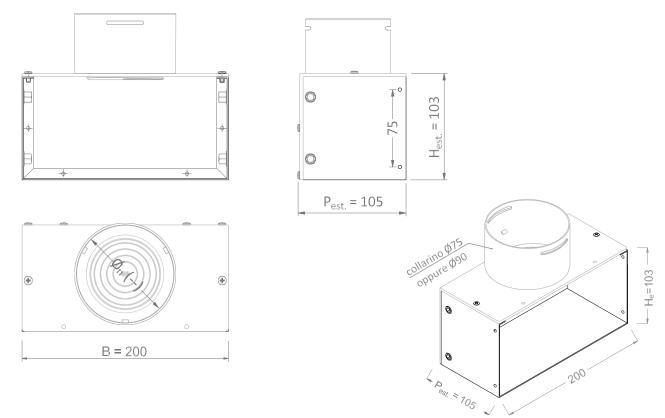

# DIMENSIONAL

Adapter 200x100x100 mm nom. with zn sheet metal body. thickness. 1 mm and PVC plate thick. 3 mm cod. VMAD20X10X10(75/90)

Note: Reversible adapter, with side attachment collar (from factory) GREY ø75 0 ø90