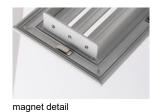

#### **OPTIONAL**

Nozzle (optional) having the included magnet kit, the sheet metal brackets of which are to be attached to the rectangular adapters or, preferably in the case of side connections, to the adapter extensions:

| Code            | Description                                                                                     | Dim. nominal |
|-----------------|-------------------------------------------------------------------------------------------------|--------------|
| VMGF01200X100BM |                                                                                                 | 200x100      |
| VMGF01300X100BM | PVC RAL9010 louvered grille with magnet kit included (consisting of no. 2 sheet metal brackets. | 300x100      |
| VMGF01400X100BM | brackets.<br>Galvanized, screws and by no. 2 magnets already glued on the slit grid).           | 400x100      |

relay drawing

magnet detail

| Code           | Description                                                                                                                                                      | Flow rate at 1 m/s [m 3 /h] | Dim. nominal |
|----------------|------------------------------------------------------------------------------------------------------------------------------------------------------------------|-----------------------------|--------------|
| -B/01200X100BM |                                                                                                                                                                  | 40                          | 200x100      |
| -B/01300X100BM | <ul> <li>RAL9010 PVC vent with magnet kit included (consisting of no. 2 relays in<br/>Galvanized sheet metal, screws and by no. 2 magnets already glu</li> </ul> | 61<br>led on the nozzle).   | 300x100      |
| -B/01400X100BM |                                                                                                                                                                  | 83                          | 400x100      |