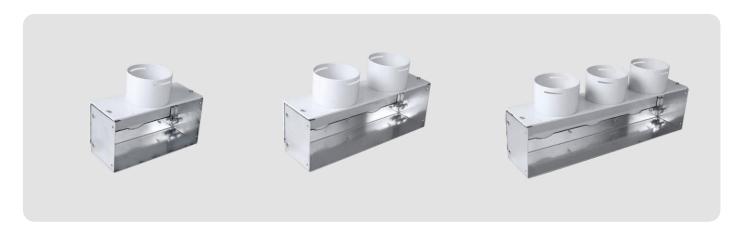

# rectangular reversible adapters

#### REGULAR RECTANGULAR SHEET METAL/PVC ADAPTERS MODELS VMAD\*\*X10X10X(75/90)

#### **CARATTERISTICHE**

Adapter for connection between  $\varnothing 75$  /  $\varnothing 90$  round semi-rigid piping and the vent of VMC systems. The adapter has a side connection by default. Since it is reversible, it is still possible to make it to rear attachment at the installation site in a few simple steps.

#### Materials of construction:

- 3 mm thick anti-condensation PVC for the "cover" (or "plate"); galvanized steel sheet for the "base"(or "body"),
- cPP(polypropylene copolymer) for "GREY" Ø75 or Ø90 threaded collar,
- the adapter is supplied with a mortar-saving cardboard template on the vent/grille side, which can be easily removed once the wall installation has been carried out; in addition, the "GREY" collars are supplied (inside them) with gaskets for the half-ovals.