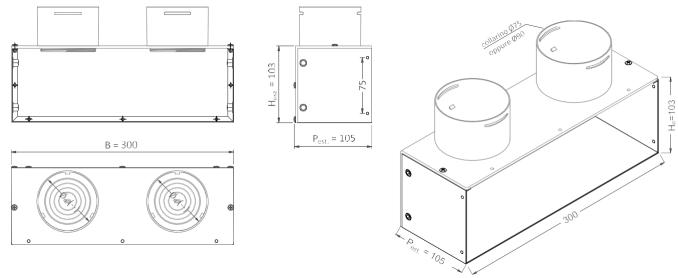

# **DIMENSIONAL**

Adapter 300x100x100 mm nom. with zn sheet metal body. thickness. 1 mm and PVC plate thick. 3 mm cod. VMAD30X10X10(75/90)

Note: Reversible adapter, with side attachment collar (from factory) GREY  $\emptyset 75~0~\emptyset 90$ 