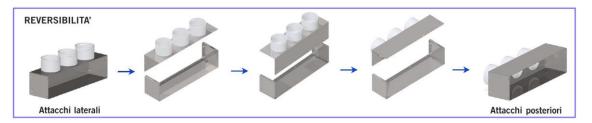

#### **REVERSIBILITY OF ADAPTERS:**

The adapter consists of a first piece of sheet metal (body) bent to match a second piece of anti-condensation PVC (plate). The base and cover are screwed together at the factory,

subject to the interposition of rubber sealing gasket; the connection can be easily taken by the installer from "side" to "rear "to make any kind of installation by the operations shown: