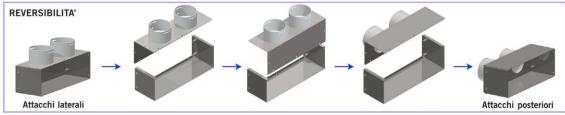

#### **REVERSIBILITY OF ADAPTERS:**

The adapter consists of a first piece of sheet metal (body) bent to match a second piece of anti-condensation PVC (plate). The base and cover are screwed together at the factory,

subject to the interposition of rubber sealing gasket; the connection can be easily taken by the installer from "side" to "rear "to make any kind of installation by the operations shown: