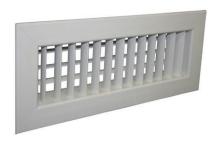

| Code            | Description                                                                                     | Dim. nominal |
|-----------------|-------------------------------------------------------------------------------------------------|--------------|
| VMGF01200X100BM |                                                                                                 | 200x100      |
| VMGF01300X100BM | PVC RAL9010 louvered grille with magnet kit included (consisting of no. 2 sheet metal brackets. | 300x100      |
| VMGF01400X100BM | brackets.<br>Galvanized, screws and by no. 2 magnets already glued on the slit grid).           | 400x100      |