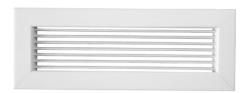

#### **OPTIONAL**

Nozzle (optional) having the included magnet kit, the sheet metal brackets of which are to be attached to the rectangular adapters or, preferably in the case of side connections, to the adapter extensions:

| Code            | Description                                                                                     | Dim. nominal |
|-----------------|-------------------------------------------------------------------------------------------------|--------------|
| VMGF01200X100BM |                                                                                                 | 200x100      |
| VMGF01300X100BM | PVC RAL9010 louvered grille with magnet kit included (consisting of no. 2 sheet metal brackets. | 300x100      |
| VMGF01400X100BM | brackets.<br>Galvanized, screws and by no. 2 magnets already glued on the slit grid).           | 400x100      |